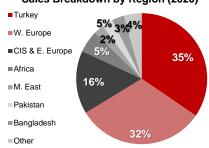

# Sales Breakdown by Region (2020)

| SHARE INFO                        |                                  | Current Assets |                                                                                                  |
|-----------------------------------|----------------------------------|----------------|--------------------------------------------------------------------------------------------------|
|                                   | # of shares (mn)                 | 675.73         | Current Assets Non-current Assets Total Assets                                                   |
| BIST 100                          | Shares in the Float (mn)         | 169.96         | Current Liabilities Non-Current Liabilities                                                      |
|                                   | Foreign Ownership 30.09.2021     | 45%            | Equity Total Liabilites                                                                          |
|                                   | Last Dividend (TL mn) (2020)     | 1,500          | Net Debt Net Debt/Equity Working Capital Working Capital/ Sales % Total Liabilities/Total Assets |
| Maryo Mryo Ogryo Party Mryo Ogryo | Market Cap (TL mn)<br>30.09.2021 | 22,056         |                                                                                                  |