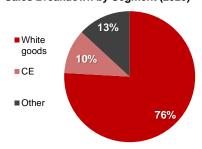

n Turkey with c.3.000 exclusive dealers and around 600 service points
- Third largest home appliance company in EMEA
- Beko, leading brand in Europe\*, UK, France\*
- Leading appliance company in Romania, S.Africa and Pakistan
- Company manufactures solely using proprietary technology
- The only Turkish company repeatedly on the top 200 PCT applicants list of WIPO within the last 5 years

#### Δ% 3Q21 3Q20 2020 2019 Δ% TL mn 11,938 31,942 Revenue 18,148 52 40,872 28 **EBITDA** 1,782 1,735 3 5,357 3,351 60 9.8 14.5 13.1 10.5 EBITDA Margin % 1.265 1,874 (32)4.145 2.296 80 **EBIT** 7.2 7.0 15.7 10.1 EBIT Margin % 770 1,285 (40)3,498 1,114 214 Profit before tax Net Profit 717 1,041 (31)2,848 925 208 3.9 8.7 7.0 2.9 Net Profit Margin %



**FACT SHEET** 



# Sales Breakdown by Segment (2020)



## Beko Market Share (Europe 24 countries)



# Sales Breakdown by Region (2020)



| SHARE INFO                        |                                  | Current Assets |                                                                                                  |
|-----------------------------------|----------------------------------|----------------|--------------------------------------------------------------------------------------------------|
|                                   | # of shares (mn)                 | 675.73         | Current Assets Non-current Assets Total Assets                                                   |
| BIST 100                          | Shares in the Float (mn)         | 169.96         | Current Liabilities Non-Current Liabilities