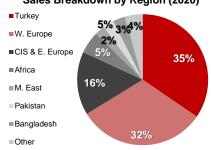

### Sales Breakdown by Region (2020)

| TL mn                          | 6M21   | 2020   |
|--------------------------------|--------|--------|
| Current Assets                 | 42,804 | 33,042 |
| Non-current Assets             | 18,950 | 13,515 |
| Total Assets                   | 61,754 | 46,559 |
| Current Liabilities            | 30,622 | 23,810 |
| Non-Current Liabilities        | 15,635 | 8,698  |
| Equity                         | 15,496 | 14,051 |
| Total Liabilites               | 61,754 | 46,559 |
|                                |        |        |
| Net Debt                       | 10,693 | 5,073  |
| Net Debt/Equity                | 0.69   | 0.36   |
| Working Capital                | 14,466 | 8,375  |
| Working Capital/ Sales %       | 27.4   | 20.5   |
| Total Liabilities/Total Assets | 0.75   | 0.70   |