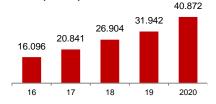

### Δ% 2Q21 2Q20 2020 2019 Δ% TL mn 7.832 Revenue 14,534 86 40.872 31,942 28 **EBITDA** 1,427 869 64 5,357 3,351 60 9.8 11.1 10.5 13.1 EBITDA Margin % 1.067 712 50 4.145 2.296 80 **EBIT** 7.2 10.1 EBIT Margin % 7.3 9.1 584 526 11 3,498 1,114 214 Profit before tax Net Profit 541 409 32 2,848 925 208 3.7 5.2 7.0 2.9 Net Profit Margin %

### Sales (TL mn)

**FACT SHEET** 