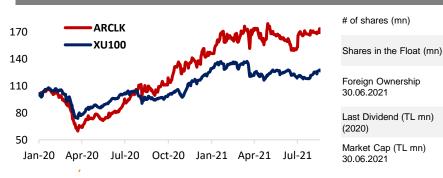

| 6M21   | 2020   |
|--------------------------------|--------|--------|
| Current Assets                 | 42,804 | 33,042 |
| Non-current Assets             | 18,950 | 13,515 |
| Total Assets                   | 61,754 | 46,559 |
| Current Liabilities            | 30,622 | 23,810 |
| Non-Current Liabilities        | 15,635 | 8,698  |
| Equity                         | 15,496 | 14,051 |
| Total Liabilites               | 61,754 | 46,559 |
|                                |        |        |
| Net Debt                       | 10,693 | 5,073  |
| Net Debt/Equity                | 0.69   | 0.36   |
| Working Capital                | 14,466 | 8,375  |
| Working Capital/ Sales %       | 27.4   | 20.5   |
| Total Liabilities/Total Assets | 0.75   | 0.70   |

## +90 212 705 9681



<sup>\*</sup> In free-standing segment in Europe and France