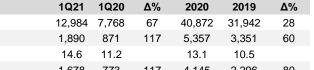

Sales Breakdown by Segment (2020)

675.73

169.96

65%

1.500

22,610

**EBITDA** EBITDA Margin % 1.678 773 117 4.145 2.296 80 **EBIT** 7.2 12.9 10.0 10.1 EBIT Margin % 1,294 308 320 3,498 1,114 214 Profit before tax Net Profit 1,100 259 327 2,848 925 208