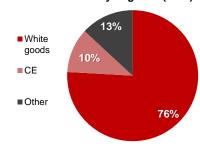

Sales Breakdown by Segment (2020)

675.73

169.96

65%

1.500

22,610

**EBITDA** EBITDA Margin % 1.678 773 117 4.145 2.296 80 **EBIT** 7.2 12.9 10.0 10.1 EBIT Margin % 1,294 308 320 3,498 1,114 214 Profit before tax Net Profit 1,100 259 327 2,848 925 208