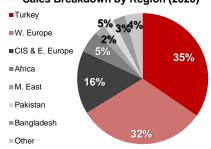

## Beko Market Share (Europe 24 countries)

2.9

7.0

Sales Breakdown by Region (2020)

| TL mn                          | 1Q21   | 2020   |
|--------------------------------|--------|--------|
| Current Assets                 | 38,187 | 33,042 |
| Non-current Assets             | 14,816 | 13,515 |
| Total Assets                   | 53,003 | 46,559 |
| Current Liabilities            | 27,966 | 23,810 |
| Non-Current Liabilities        | 10,548 | 8,698  |
| Equity                         | 14,489 | 14,051 |
| Total Liabilites               | 53,003 | 46,559 |
|                                |        |        |
| Net Debt                       | 9,074  | 5,073  |
| Net Debt/Equity                | 0.63   | 0.36   |
| Working Capital                | 12,490 | 8,375  |
| Working Capital/ Sales %       | 27.1   | 20.5   |
| Total Liabilities/Total Assets | 0.73   | 0.70   |