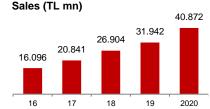

Arcelik A.Ş.

SHAREHOLDERS

57%

25%

■ Koc Group

■ Free Float

**Polat Sen** 

+90 212 314 3434

Özkan Çimen

Finance Director

+90 212 314 3901

Öktem Söylemez

+90 212 705 9681

Senior IR Specialist

CFO

■ Burla Group

**CONTACTS** 

## **FACT SHEET**



COMPANY DESCRIPTION



countries.

- Distant #1 in Turkey with >50% market share
- Largest sales and after-sales service network in Turkey with c.3.000 exclusive dealers and around 600 service points
- Third largest home appliance company in EMEA
- Beko, leading brand in Europe\*, UK, France\*
- Leading appliance company in Romania, S.Africa and Pakistan
- Company manufactures solely using proprietary technology
- The only Turkish company repeatedly on the top 200 PCT applicants list of WIPO within the last 5 years



Sales Breakdown by Segment (2020)



675.73

169.96

65%

1.500

22,610



**EBITDA** EBITDA Margin % 1.678 773 117 4.145 2.296 80 **EBIT** 7.2 12.9 10.0 10.1 EBIT Margin % 1,294 308 320 3,498 1,114 214 Profit before tax Net Profit 1,100 259 327 2,848 925 208

3.3

8.5

FINANCIAL HIGHLIGHTS

## Beko Market Share (Europe 24 countries)

2.9

7.0



Sales Breakdown by Region (2020)



| TL mn                          | 1Q21   | 2020   |
|--------------------------------|--------|--------|
| Current Assets                 | 38,187 | 33,042 |
| Non-current Assets             | 14,816 | 13,515 |
| Total Assets                   | 53,003 | 46,559 |
| Current Liabilities            | 27,966 | 23,810 |
| Non-Current Liabilities        | 10,548 | 8,698  |
| Equity                         | 14,489