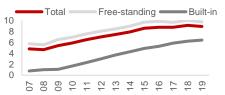

## Beko Market Share (Europe 24 countries)

2.9

7.0

Sales Breakdown by Region (2020)

| TL mn                          | 1Q21   | 2020   |
|--------------------------------|--------|--------|
| Current Assets                 | 38,187 | 33,042 |
| Non-current Assets             | 14,816 | 13,515 |
| Total Assets                   | 53,003 | 46,559 |
| Current Liabilities            | 27,966 | 23,810 |
| Non-Current Liabilities        | 10,548 | 8,698  |
| Equity                         | 14,489 | 14,051 |
| Total Liabilites               | 53,003 | 46,559 |
|                                |        |        |
| Net Debt                       | 9,074  | 5,073  |
| Net Debt/Equity                | 0.63   | 0.36   |
| Working Capital                | 12,490 | 8,375  |
| Working Capital/ Sales %       | 27.1   | 20.5   |
| Total Liabilities/Total Assets | 0.73   | 0.70   |

<sup>\*</sup> In free-standing segment in Europe and France