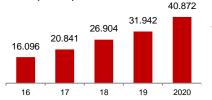

| TL mn               | 4Q20   | 4Q19  | Δ%  | 2020   | 2019   | Δ%  |
|---------------------|--------|-------|-----|--------|--------|-----|
| Revenue             | 13,335 | 8,366 | 59  | 40,872 | 31,942 | 28  |
| EBITDA              | 1,932  | 872   | 122 | 5,357  | 3,351  | 60  |
| EBITDA Margin %     | 14.5   | 10.4  |     | 13.1   | 10.5   |     |
| EBIT                | 1,607  | 593   | 171 | 4,145  | 2,296  | 80  |
| EBIT Margin %       | 12.0   | 7.1   |     | 10.1   | 7.2    |     |
| Profit before tax   | 1,379  | 282   | 389 | 3,498  | 1,114  | 214 |
| Net Profit          | 1,163  | 240   | 385 | 2,848  | 925    | 208 |
| Net Profit Margin % | 8.7    | 2.9   |     | 7.0    | 2.9    |     |

# Sales (TL mn)

**FACT SHEET** 