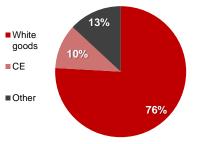

0 | 20,542 |

| TL mn               | 4Q20   | 4Q19  | Δ%  | 2020   | 2019   | Δ%  |
|---------------------|--------|-------|-----|--------|--------|-----|
| Revenue             | 13,335 | 8,366 | 59  | 40,872 | 31,942 | 28  |
| EBITDA              | 1,932  | 872   | 122 | 5,357  | 3,351  | 60  |
| EBITDA Margin %     | 14.5   | 10.4  |     | 13.1   | 10.5   |     |
| EBIT                | 1,607  | 593   | 171 | 4,145  | 2,296  | 80  |
| EBIT Margin %       | 12.0   | 7.1   |     | 10.1   | 7.2    |     |
| Profit before tax   | 1,379  | 282   | 389 | 3,498  | 1,114  | 214 |
| Net Profit          | 1,163  | 240   | 385 | 2,848  | 925    | 208 |
| Net Profit Margin % | 8.7    | 2.9   |     | 7.0    | 2.9    |     |

# Sales (TL mn)

**FACT SHEET** 



### Sales Breakdown by Segment (2020)



#### Beko Market Share (Europe 24 countries)



Sales Breakdown by Region (2020)



| TL mn                          | 2020   | 2019   |
|--------------------------------|--------|--------|
| Current Assets                 | 33,042 | 23,183 |
| Non-current Assets             | 13,515 | 11,547 |
| Total Assets                   | 46,559 | 34,730 |
| Current Liabilities            | 23,810 | 14,715 |
| Non-Current Liabilities        | 8,698  | 10,199 |
| Equity                         | 14,051 | 9,816  |
| Total Liabilites               | 46,559 | 34,730 |
| Net Debt                       | 5,073  | 8,018  |
| Net Debt/Equity                | 0.36   | 0.82   |
| Working Capital                | 8,375  | 8,630  |
| Working Capital/ Sales %       | 20.5   | 27.0   |
| Total Liabilities/Total