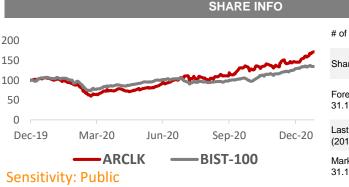

\* In free-standing segment in Europe and France

| # of shares (mn)                 | 675.73 |
|----------------------------------|--------|
| Shares in the Float (mn)         | 169.96 |
| Foreign Ownership<br>31.12.2020  | 59%    |
| Last Dividend (TL mn)<br>(2017)  | 435    |
| Market Cap (TL mn)<br>31.12.2020 | 20,542 |