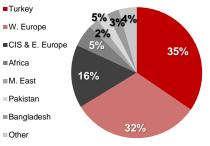

#### Beko Market Share (Europe 24 countries)

Sales Breakdown by Region (2020)

| TL mn                          | 2020   | 2019   |
|--------------------------------|--------|--------|
| Current Assets                 | 33,042 | 23,183 |
| Non-current Assets             | 13,515 | 11,547 |
| Total Assets                   | 46,559 | 34,730 |
| Current Liabilities            | 23,810 | 14,715 |
| Non-Current Liabilities        | 8,698  | 10,199 |
| Equity                         | 14,051 | 9,816  |
| Total Liabilites               | 46,559 | 34,730 |
| Net Debt                       | 5,073  | 8,018  |
| Net Debt/Equity                | 0.36   | 0.82   |
| Working Capital                | 8,375  | 8,630  |
| Working Capital/ Sales %       | 20.5   | 27.0   |
| Total Liabilities/Total Assets | 0.70   | 0,72   |