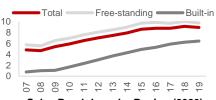

#### Beko Market Share (Europe 24 countries)

Sales Breakdown by Region (2020)

| TL mn                          | 2020   | 2019   |
|--------------------------------|--------|--------|
| Current Assets                 | 33,042 | 23,183 |
| Non-current Assets             | 13,515 | 11,547 |
| Total Assets                   | 46,559 | 34,730 |
| Current Liabilities            | 23,810 | 14,715 |
| Non-Current Liabilities        | 8,698  | 10,199 |
| Equity                         | 14,051 | 9,816  |
| Total Liabilites               | 46,559 | 34,730 |
| Net Debt                       | 5,073  | 8,018  |
| Net Debt/Equity                | 0.36   | 0.82   |
| Working Capital                | 8,375  | 8,630  |
| Working Capital/ Sales %       | 20.5   | 27.0   |
| Total Liabilities/Total Assets | 0.70   | 0,72   |