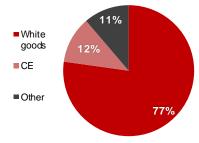

IGHLIGHTS

| TL mn               | 4Q19  | 4Q18  | Δ%  | 2019   | 2018   | Δ% |
|---------------------|-------|-------|-----|--------|--------|----|
| Revenue             | 8,366 | 7,414 | 13  | 31,942 | 26,904 | 19 |
| EBITDA              | 876   | 908   | -3  | 3,351  | 2,797  | 20 |
| EBITDA Margin %     | 10.5  | 12.2  |     | 10.5   | 10.4   |    |
| EBIT                | 598   | 713   | -16 | 2,296  | 2,107  | 9  |
| EBIT Margin %       | 7.1   | 9.6   |     | 7.2    | 7.8    |    |
| Profit before tax   | 282   | 270   | 4   | 1,114  | 949    | 17 |
| Net Profit          | 242   | 281   | -14 | 953    | 856    | 11 |
| Net Profit Margin % | 2.9   | 3.8   |     | 3.0    | 3.2    |    |

## Sales (TL mn) 31.942 26.904 20.841 16.096 14.166

## 17 Sales Breakdown by Segment (2018)

15



## Beko Market Share (Europe 24 countries)



# Sales Breakdown by Region (2019)



| TL mn                          | 2019   | 2018   |
|--------------------------------|--------|--------|
| Current Assets                 | 23,183 | 19,196 |
| Non-current Assets             | 11,547 | 9,172  |
| Total Assets                   | 34,730 | 28,368 |
| Current Liabilities            | 14,715 | 12,497 |
| Non-Current Liabilities        | 10,199 | 7,652  |
| Equity                         | 9,816  | 8,219  |
| Total Liabilites               | 34,730 | 28,368 |
| Net Debt                       | 8,018  | 6,607  |
| Net Debt/Equity                | 0.82   | 0.80   |
| Working Capital                | 8,630  | 7,541  |
| Working Capital/Sales %        | 27.0   | 28.0   |
| Total Liabilities/Total