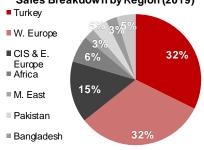

# Sales Breakdown by Region (2019)

| TL mn                          | 2019   | 2018   |
|--------------------------------|--------|--------|
| Current Assets                 | 23,183 | 19,196 |
| Non-current Assets             | 11,547 | 9,172  |
| Total Assets                   | 34,730 | 28,368 |
| Current Liabilities            | 14,715 | 12,497 |
| Non-Current Liabilities        | 10,199 | 7,652  |
| Equity                         | 9,816  | 8,219  |
| Total Liabilites               | 34,730 | 28,368 |
| Net Debt                       | 8,018  | 6,607  |
| Net Debt/Equity                | 0.82   | 0.80   |
| Working Capital                | 8,630  | 7,541  |
| Working Capital/Sales %        | 27.0   | 28.0   |
| Total Liabilities/Total Assets | 0,72   | 0,71   |