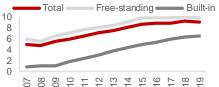

8  | Δ%  | 2019   | 2018   | Δ% |
|---------------------|-------|-------|-----|--------|--------|----|
| Revenue             | 8,366 | 7,414 | 13  | 31,942 | 26,904 | 19 |
| EBITDA              | 876   | 908   | -3  | 3,351  | 2,797  | 20 |
| EBITDA Margin %     | 10.5  | 12.2  |     | 10.5   | 10.4   |    |
| EBIT                | 598   | 713   | -16 | 2,296  | 2,107  | 9  |
| EBIT Margin %       | 7.1   | 9.6   |     | 7.2    | 7.8    |    |
| Profit before tax   | 282   | 270   | 4   | 1,114  | 949    | 17 |
| Net Profit          | 242   | 281   | -14 | 953    | 856    | 11 |
| Net Profit Margin % | 2.9   | 3.8   |     | 3.0    | 3.2    |    |

## Sales (TL mn) 31.942 26.904 20.841 16.096 14.166

## 17 Sales Breakdown by Segment (2018)

15



## Beko Market Share (Europe 24 countries)



# Sales Breakdown by Region (2019)



| TL mn                          | 2019   | 2018   |
|--------------------------------|--------|--------|
| Current Assets                 | 23,183 | 19,196 |
| Non-current Assets             | 11,547 | 9,172  |
| Total Assets                   | 34,730 | 28,368 |
| Current Liabilities            | 14,715 | 12,497 |
| Non-Current Liabilities        | 10,199 | 7,652  |
| Equity                         | 9,816  | 8,219  |
| Total Liabilites               | 34,730 | 28,368 |
| Net Debt                       | 8,018  | 6,607  |
| Net Debt/Equity                | 0.82   | 0.80   |
| Working Capital                | 8,630  | 7,541  |
| Working Capital/Sales %        | 27.0   | 28.0   |
| Total Liabilities/Total Assets | 0,72   | 0,71   |